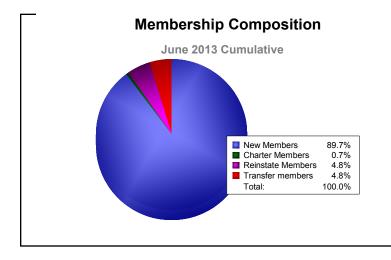

District 27 B2

| Year                                     | New<br>Clubs | Dropped<br>Clubs | Gain/<br>Loss<br>Clubs | New<br>Members | Charter<br>Members | Reinstate<br>Members | Transfer<br>Members          | Total<br>Member<br>Added | Total<br>Members<br>Dropped | Gain/<br>Loss<br>Members |
|------------------------------------------|--------------|------------------|------------------------|----------------|--------------------|----------------------|------------------------------|--------------------------|-----------------------------|--------------------------|
| 2008-2009                                | 0            | 0                | 0                      | 191            | 0                  | 11                   | 4                            | 206                      | -258                        | -52                      |
| 2009-2010                                | 0            | 0                | 0                      | 200            | 0                  | 6                    | 4                            | 210                      | -237                        | -27                      |
| 2010-2011                                | 0            | -1               | -1                     | 179            | 0                  | 8                    | 8                            | 195                      | -243                        | -48                      |
| 2011-2012                                | 0            | 0                | 0                      | 153            | 0                  | 8                    | 8                            | 169                      | -237                        | -68                      |
| 2012-2013                                | 0            | 0                | 0                      | 130            | 1                  | 7                    | 7                            | 145                      | -241                        | -96                      |
| Average                                  | 0            | 0                | 0                      | 171            | 0                  | 8                    | 6                            | 185                      | -243                        | -58                      |
| -0<br>-0.2<br>-0.4<br>-0.6<br>-0.8<br>-1 |              |                  |                        |                |                    | -1                   | 0 0                          |                          |                             |                          |
|                                          | 2008-2009    |                  | 2009-2010<br>New Clubs |                | 2010-2             |                      | 2011-2012<br>Gain/Loss Clubs |                          | 2012-2013<br>S              |                          |