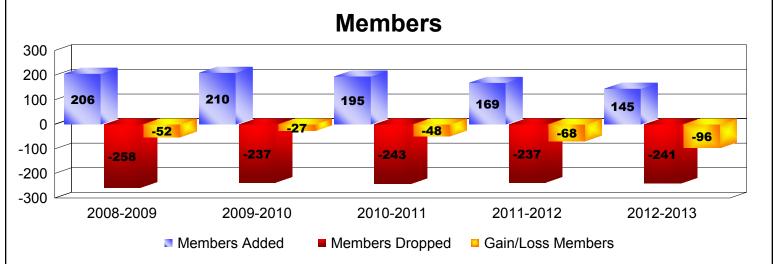

District 27 B2

| Year                                     | New<br>Clubs | Dropped<br>Clubs | Gain/<br>Loss<br>Clubs | New<br>Members | Charter<br>Members | Reinstate<br>Members | Transfer<br>Members          | Total<br>Member<br>Added | Total<br>Members<br>Dropped | Gain/<br>Loss<br>Members |
|------------------------------------------|--------------|------------------|------------------------|----------------|--------------------|----------------------|------------------------------|--------------------------|-----------------------------|--------------------------|
| 2008-2009                                | 0            | 0                | 0                      | 191            | 0                  | 11                   | 4                            | 206                      | -258                        | -52                      |
| 2009-2010                                | 0            | 0                | 0                      | 200            | 0                  | 6                    | 4                            | 210                      | -237                        | -27                      |
| 2010-2011                                | 0            | -1               | -1                     | 179            | 0                  | 8                    | 8                            | 195                      | -243                        | -48                      |
| 2011-2012                                | 0            | 0                | 0                      | 153            | 0                  | 8                    | 8                            | 169                      | -237                        | -68                      |
| 2012-2013                                | 0            | 0                | 0                      | 130            | 1                  | 7                    | 7                            | 145                      | -241                        | -96                      |
| Average                                  | 0            | 0                | 0                      | 171            | 0                  | 8                    | 6                            | 185                      | -243                        | -58                      |
| -0<br>-0.2<br>-0.4<br>-0.6<br>-0.8<br>-1 |              |                  |                        |                |                    | -1                   | 0 0                          |                          |                             |                          |
|                                          | 2008-2009    |                  | 2009-2010<br>New Clubs |                | 2010-2             |                      | 2011-2012<br>Gain/Loss Clubs |                          | 2012-2013<br>S              |                          |